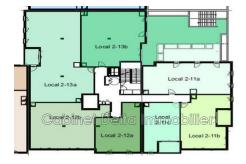

## 1 206 €

Contact agency Cabinet Delta Immobilier 225 avenue du 2eme Spahis 83110 Sanary-sur-Mer 04 94 07 07 38 / contact@cabinetdelta.com

Professional office Surface : 67 m<sup>2</sup>

Couverture : tiling

## Office 1691 (lot2-11a) Sanary-sur-Mer

Modern Offices for Rent – Set Up Your Business in an Ideal Setting! Discover these offices for rent in a new building, delivered in the fall of 2025, combining professional and retail spaces. Enjoy a modern and dynamic setting with flexible spaces from 45 m<sup>2</sup> to 145 m<sup>2</sup>. Don&#39;t miss this opportunity to establish your business in an exceptional environment! Monthly rent €18/m<sup>2</sup>