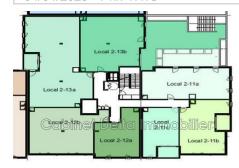

## Office 1691 (lot1-14c) Sanary-sur-Mer

Modern Offices for Rent – Set Up Your Business in an Ideal Setting! Discover these offices for rent in a new building, delivered in the fall of 2025, combining professional and retail spaces. Enjoy a modern and dynamic setting with flexible spaces from 45 m² to 145 m². Don't miss this opportunity to establish your business in an exceptional environment! Monthly rent €18/m²