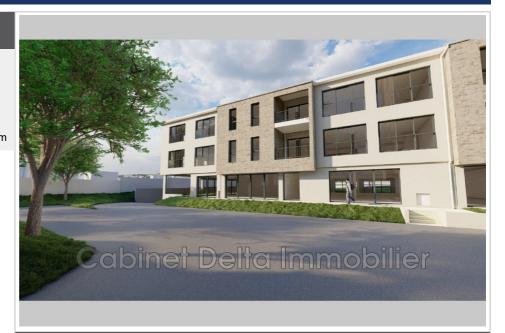

## Office 1691 (lot1-14c) Sanary-sur-Mer

Modern Offices for Rent – Set Up Your Business in an Ideal Setting! Discover these offices for rent in a new building, delivered in the fall of 2025, combining professional and retail spaces. Enjoy a modern and dynamic setting with flexible spaces from 45 m² to 145 m². Don't miss this opportunity to establish your business in an exceptional environment! Monthly rent €18/m²