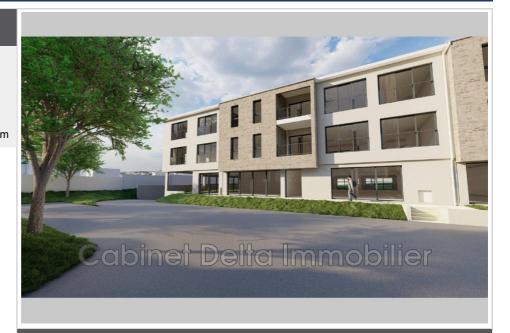

## Office 1691 (lot2-11b) Sanary-sur-Mer

Modern Offices for Rent – Set Up Your Business in an Ideal Setting! Discover these offices for rent in a new building, delivered in the fall of 2025, combining professional and retail spaces. Enjoy a modern and dynamic setting with flexible spaces from 45 m² to 145 m². Don't miss this opportunity to establish your business in an exceptional environment! Monthly rent €18/m²