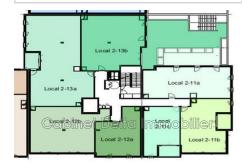

## Office 1691 (lot2-11b) Sanary-sur-Mer

Modern Offices for Rent – Set Up Your Business in an Ideal Setting! Discover these offices for rent in a new building, delivered in the fall of 2025, combining professional and retail spaces. Enjoy a modern and dynamic setting with flexible spaces from 45 m² to 145 m². Don't miss this opportunity to establish your business in an exceptional environment! Monthly rent €18/m²