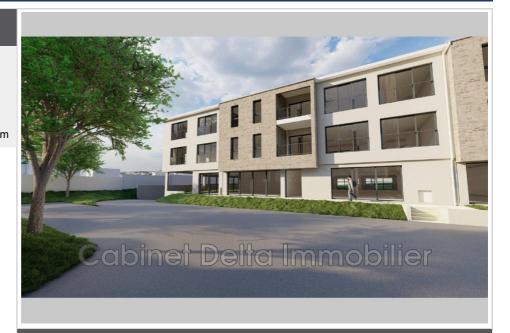

## Office 1691 (lot2-12b) Sanary-sur-Mer

Modern Offices for Rent – Set Up Your Business in an Ideal Setting! Discover these offices for rent in a new building, delivered in the fall of 2025, combining professional and retail spaces. Enjoy a modern and dynamic setting with flexible spaces from 45 m² to 145 m². Don't miss this opportunity to establish your business in an exceptional environment! Monthly rent €18/m²