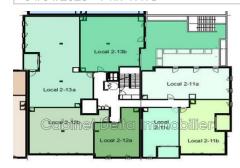

## Office 1691 (lot2-12b) Sanary-sur-Mer

Modern Offices for Rent – Set Up Your Business in an Ideal Setting! Discover these offices for rent in a new building, delivered in the fall of 2025, combining professional and retail spaces. Enjoy a modern and dynamic setting with flexible spaces from 45 m² to 145 m². Don't miss this opportunity to establish your business in an exceptional environment! Monthly rent €18/m²