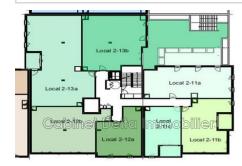

## Office 1691 (lot2-13b) Sanary-sur-Mer

Modern Offices for Rent – Set Up Your Business in an Ideal Setting! Discover these offices for rent in a new building, delivered in the fall of 2025, combining professional and retail spaces. Enjoy a modern and dynamic setting with flexible spaces from 45 m² to 145 m². Don't miss this opportunity to establish your business in an exceptional environment! Monthly rent €18/m²