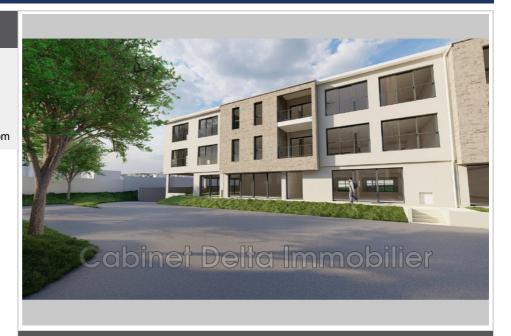

## Office 1691 (lot2-13b) Sanary-sur-Mer

Modern Offices for Rent – Set Up Your Business in an Ideal Setting! Discover these offices for rent in a new building, delivered in the fall of 2025, combining professional and retail spaces. Enjoy a modern and dynamic setting with flexible spaces from 45 m² to 145 m². Don't miss this opportunity to establish your business in an exceptional environment! Monthly rent €18/m²