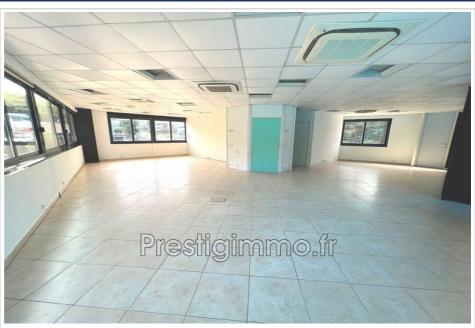

## Contact agency Prestigimmo.fr

2791, Ch. St Bernard, Sophia Antipolis accès n°1 porte 19, Bât. B 06220 Vallauris

+33 (0)4 92 96 99 69 / contact@prestigimmo.fr

Professional commercial Surface: 200 m<sup>2</sup>

## Commercial 1486 Vallauris

Local located Chemin de Sait Bernard 06220 VALLAURIS . Area: 200 M2 - All businesses, liberal professions, medical offices, banks, insurance, etc... — Ideally located, at the start of the Chemin de Saint Bernard. 2 minutes from the motorway. - Pretty one-story building with large facade facing the road. - Very high unique and exceptional visibility in front of an enormous daily passage. - 20 meters in front + 8.5 meters in return. Signs possible on both facades. - Location on the 1st floor with vehicle, van and small truck access. - Windows and armored glass doors type SP10 at the entrance to the premises. By benefiting from an economic advantage with insurance companies. - Heated floor over the entire surface of the premises. THEREFORE, THERE IS A TOTAL PROHIBITION ON DRILLING THE GROUND. -Chilled water air conditioning by cassette recessed in the ceiling. Heat pump central located on the roof. - 10 cm thick false ceiling tiles of rock wool for better insulation + 5 mm thick washable Forextiles classified M1 placed under the rock wool slabs. Color White RAL 9001. - Ceiling height: Show room 3.2 M; the rest 2.8 million. - Exterior wall insulated with BA13 covered with 10 cm of Rock wool for better insulation. Tiled floor. - 4 parking spaces in front of the entrance which can also be used as an unloading space. Rent: €3,500 excluding tax / month excluding charges. Charges: 1980 € / year TF: €2,300 / year Payment by automatic