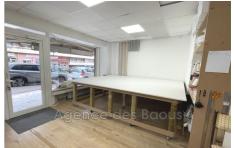

## Commercial 294 Vence

In Vence in the city center, commercial or professional premises with window overlooking a busy avenue. Area 31 m2 with toilets. A shed-warehouse in the 1st basement of approximately 21 m2. RENTAL WITHOUT ENTRY FEE. Possibility to rent the room of the same surface located next door. Rent:  $\[ \le \]$ 620 and provisions for charges with annual adjustment:  $\[ \le \]$ 110 - Security deposit:  $\[ \le \]$ 1,240 (2 months rent HC) - Agency fees for the tenant:  $\[ \le \]$ 1,488 (commercial lease) and  $\[ \le \]$ 744 (professional lease). Free at the end of March 2023.