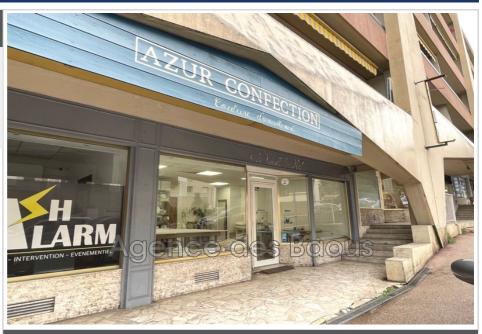

## Commercial 294 Vence

In Vence in the city center, commercial or professional premises with window overlooking a busy avenue. Area 31 m2 with toilets. A shed-warehouse in the 1st basement of approximately 21 m2. RENTAL WITHOUT ENTRY FEE. Possibility to rent the room of the same surface located next door. Rent:  $\[ \le \]$ 620 and provisions for charges with annual adjustment:  $\[ \le \]$ 110 - Security deposit:  $\[ \le \]$ 1,240 (2 months rent HC) - Agency fees for the tenant:  $\[ \le \]$ 1,488 (commercial lease) and  $\[ \le \]$ 744 (professional lease). Free at the end of March 2023.