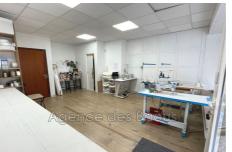

## Commercial 294 Vence

In Vence in the city center, commercial or professional premises with window overlooking a busy avenue. Area 31 m2 with toilets. A shed-warehouse in the 1st basement of approximately 21 m2. RENTAL WITHOUT ENTRY FEE. Possibility to rent the room of the same surface located next door. Rent:  $\[ \le \]$ 620 and provisions for charges with annual adjustment:  $\[ \le \]$ 110 - Security deposit:  $\[ \le \]$ 1,240 (2 months rent HC) - Agency fees for the tenant:  $\[ \le \]$ 1,488 (commercial lease) and  $\[ \le \]$ 744 (professional lease). Free at the end of March 2023.