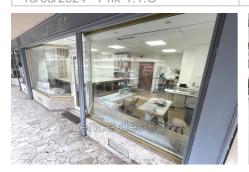

## Commercial 294 Vence

In Vence in the city center, commercial or professional premises with window overlooking a busy avenue. Area 31 m2 with toilets. A shed-warehouse in the 1st basement of approximately 21 m2. RENTAL WITHOUT ENTRY FEE. Possibility to rent the room of the same surface located next door. Rent:  $\[ \le \]$ 620 and provisions for charges with annual adjustment:  $\[ \le \]$ 110 - Security deposit:  $\[ \le \]$ 1,240 (2 months rent HC) - Agency fees for the tenant:  $\[ \le \]$ 1,488 (commercial lease) and  $\[ \le \]$ 744 (professional lease). Free at the end of March 2023.