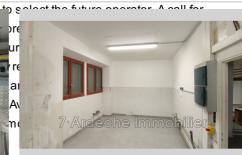

## Commercial 146 Villeneuve-de-Berg

In southern Ardèche, in Villeneuve-de-Berg, commercial premises are looking for their future operators. With a surface area of approximately 63 m<sup>2</sup>, you will find a main room with a 50 m<sup>2</sup> counter, an adjoining room (10 m<sup>2</sup>), a WC. A cellar in the basement (20m2) serves as storage/reserve. Display case on two facades. Prime location, in the heart of the town with high traffic, this premises offers optimal visibility. The main room has a surface area of 50 m2 Facilities and advantages: -Spacious and bright space easily adaptable to create different spaces - Large basement space accessible from the rear of approximately 67 m<sup>2</sup> - Level access to meet PMR standards - Double entrance - Visibility and direct access to pedestrian street - Spacious spaces easily adaptable to create different spaces - kitchen area and toilets - Possibility of private parking spaces for employees Take part in local life, bring life to a friendly place and contribute to the influence of the town. A call for applications for the Café du centre in Villeneuve de Berg (07) La Café du Centre is a commercial premises located in the town centre of Villeneuve de Berg. This premises is suitable for café and/or restaurant type activities. It is currently vacant. This high-quality and well-located premises should allow the reopening of a café or bar in the centre of the village, the licence IV required for this type of activity will be made available as part of the commercial lease associated with the premises.