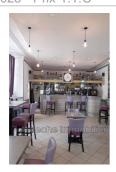

## Commercial 146 Villeneuve-de-Berg

In southern Ardèche, in Villeneuve-de-Berg, commercial premises are looking for their future operators. With a surface area of approximately 63 m<sup>2</sup>, you will find a main room with a 50 m<sup>2</sup> counter, an adjoining room (10 m<sup>2</sup>), a WC. A cellar in the basement (20m2) serves as storage/reserve. Display case on two facades. Prime location, in the heart of the town with high traffic, this premises offers optimal visibility. The main room has a surface area of 50 m2 Facilities and advantages: -Spacious and bright space easily adaptable to create different spaces - Large basement space accessible from the rear of approximately 67 m<sup>2</sup> - Level access to meet PMR standards - Double entrance - Visibility and direct access to pedestrian street - Spacious spaces easily adaptable to create different spaces - kitchen area and toilets - Possibility of private parking spaces for employees Take part in local life, bring life to a friendly place and contribute to the influence of the town. A call for applications for the Café du centre in Villeneuve de Berg (07) La Café du Centre is a commercial premises located in the town centre of Villeneuve de Berg. This premises is suitable for café and/or restaurant type activities. It is currently vacant. This high-quality and well-located premises should allow the reopening of a café or bar in the centre of the village, the licence IV required for this type of activity will be made available as part of the commercial lease associated with the premises.