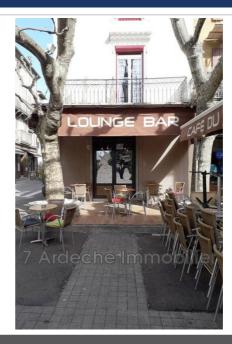

## Commercial 146 Villeneuve-de-Berg

In southern Ardèche, in Villeneuve-de-Berg, commercial premises are looking for their future operators. With a surface area of approximately 63 m<sup>2</sup>, you will find a main room with a 50 m<sup>2</sup> counter, an adjoining room (10 m<sup>2</sup>), a WC. A cellar in the basement (20m2) serves as storage/reserve. Display case on two facades. Prime location, in the heart of the town with high traffic, this premises offers optimal visibility. The main room has a surface area of 50 m2 Facilities and advantages: -Spacious and bright space easily adaptable to create different spaces - Large basement space accessible from the rear of approximately 67 m<sup>2</sup> - Level access to meet PMR standards - Double entrance - Visibility and direct access to pedestrian street - Spacious spaces easily adaptable to create different spaces - kitchen area and toilets - Possibility of private parking spaces for employees Take part in local life, bring life to a friendly place and contribute to the influence of the town. A call for applications for the Café du centre in Villeneuve de Berg (07) La Café du Centre is a commercial premises located in the town centre of Villeneuve de Berg. This premises is suitable for café and/or restaurant type activities. It is currently vacant. This high-quality and well-located premises should allow the reopening of a café or bar in the centre of the village, the licence IV required for this type of activity will be made available as part of the commercial lease associated with the premises.