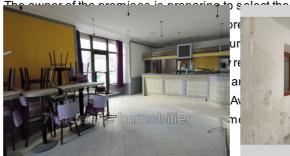

## Commercial 146 Villeneuve-de-Berg

In southern Ardèche, in Villeneuve-de-Berg, commercial premises are looking for their future operators. With a surface area of approximately 63 m<sup>2</sup>, you will find a main room with a 50 m<sup>2</sup> counter, an adjoining room (10 m<sup>2</sup>), a WC. A cellar in the basement (20m2) serves as storage/reserve. Display case on two facades. Prime location, in the heart of the town with high traffic, this premises offers optimal visibility. The main room has a surface area of 50 m2 Facilities and advantages: -Spacious and bright space easily adaptable to create different spaces - Large basement space accessible from the rear of approximately 67 m<sup>2</sup> - Level access to meet PMR standards - Double entrance - Visibility and direct access to pedestrian street - Spacious spaces easily adaptable to create different spaces - kitchen area and toilets - Possibility of private parking spaces for employees Take part in local life, bring life to a friendly place and contribute to the influence of the town. A call for applications for the Café du centre in Villeneuve de Berg (07) La Café du Centre is a commercial premises located in the town centre of Villeneuve de Berg. This premises is suitable for café and/or restaurant type activities. It is currently vacant. This high-quality and well-located premises should allow the reopening of a café or bar in the centre of the village, the licence IV required for this type of activity will be made available as part of the commercial lease associated with the premises.