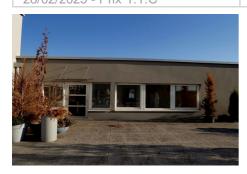

# Local 682 Woippy

FOR RENT METZ-WOIPPY area 300m² of professional premises, offices, liberal professions, commercial activities... In a real estate complex made up of 3 lots, with its private parking lots, this space is currently made up of 12 individual AIR-CONDITIONED offices, 1 meeting room, 2 toilets (disabled access)... Access by elevator or stairs to the 1st floor, outdoor terrace, very bright, these premises can evolve according to needs. METTIS STOP IN THE IMMEDIATE VICINITY. 12 private parking spaces. Security deposit: 2 terms of rent. Rents, charges and fees are expressed excluding tax. VAT 20% extra.