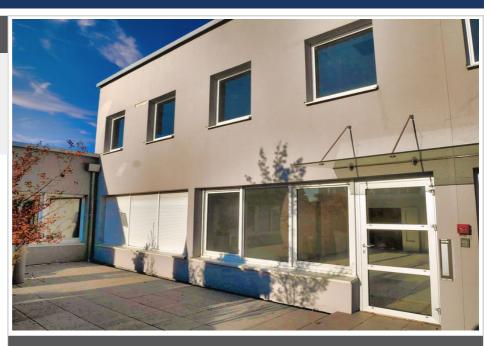

# Local 682 Woippy

FOR RENT METZ-WOIPPY area 300m² of professional premises, offices, liberal professions, commercial activities... In a real estate complex made up of 3 lots, with its private parking lots, this space is currently made up of 12 individual AIR-CONDITIONED offices, 1 meeting room, 2 toilets (disabled access)... Access by elevator or stairs to the 1st floor, outdoor terrace, very bright, these premises can evolve according to needs. METTIS STOP IN THE IMMEDIATE VICINITY. 12 private parking spaces. Security deposit: 2 terms of rent. Rents, charges and fees are expressed excluding tax. VAT 20% extra.