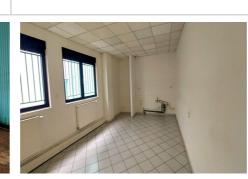

## Local 690 Woippy

FOR RENT Metz-WOIPPY area Very nice commercial or business premises, with a total surface area of approximately 750 m<sup>2</sup> and comprising an entrance, 7 independent offices, a kitchen, 2 toilet blocks (including 1 with PMR standards), an archive room, a large central space and a large warehouse with sectional door. All in excellent condition and ready to use. Heating by reversible air conditioning. Plenty of parking in front of the building within the enclosed real estate complex. Security deposit: €14,100 Rents, charges and fees are expressed excluding tax. VAT 20% extra.