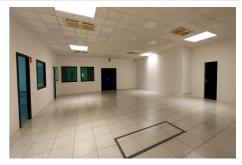

## Local 690 Woippy

FOR RENT Metz-WOIPPY area Very nice commercial or business premises, with a total surface area of approximately 750 m<sup>2</sup> and comprising an entrance, 7 independent offices, a kitchen, 2 toilet blocks (including 1 with PMR standards), an archive room, a large central space and a large warehouse with sectional door. All in excellent condition and ready to use. Heating by reversible air conditioning. Plenty of parking in front of the building within the enclosed real estate complex. Security deposit: €14,100 Rents, charges and fees are expressed excluding tax. VAT 20% extra.