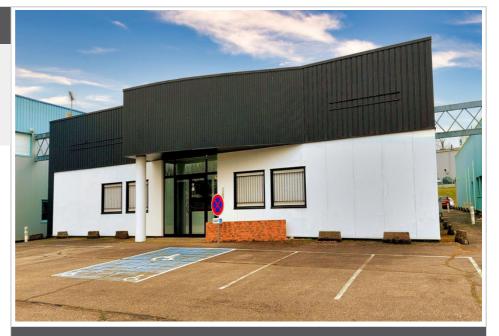

## **Professional local**

Couverture : Bardage

Features : Independent building, AIR CONDITIONING

CARRIER

## Local 690 Woippy

FOR RENT Metz-WOIPPY area Very nice commercial or business premises, with a total surface area of approximately 750 m<sup>2</sup> and comprising an entrance, 7 independent offices, a kitchen, 2 toilet blocks (including 1 with PMR standards), an archive room, a large central space and a large warehouse with sectional door. All in excellent condition and ready to use. Heating by reversible air conditioning. Plenty of parking in front of the building within the enclosed real estate complex. Security deposit: €14,100 Rents, charges and fees are expressed excluding tax. VAT 20% extra.