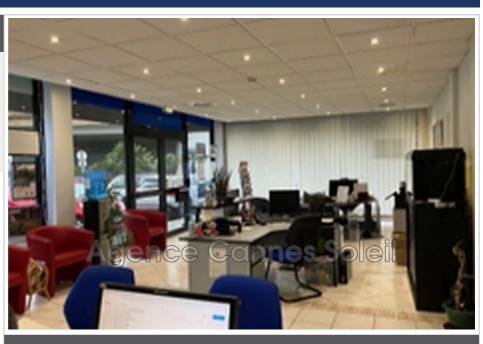

## Contact agency Agence Cannes Soleil

495 Chemin de la Commune 06550 La Roquette sur Siagne +33 (0)6 24 77 62 39 / sophie.benato@cannes-soleil.com

Professional Surface : 62 m²

Year of construction: 1990 General condition: GOOD

## Mandelieu-la-Napoule

Beautiful corner commercial premises with a surface area of approximately 62 m², benefiting from a privileged location on the main road of Mandelieu La Napoule as well as good visibility, with the allocation of two private parking spaces. Monthly rent of €2,280 including tax / excluding charges - Annual rent of €27,360 including tax excluding charges - LEASE RIGHTS: €75,000